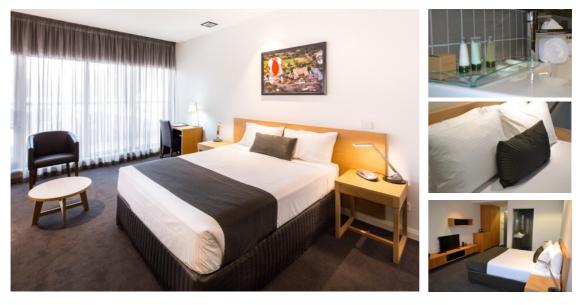

## Accommodation

The Catholic Leadership Centre boasts 45 contemporary and comfortably furnished rooms, and a large informal guest lounge for exclusive use by guests staying at the venue.

## Accommodation includes:

- Queen bed with own ensuite
- lounge access
- continental buffet breakfast served in our guest lounge
- car parking
- WiFi access

## All rooms have the following amenities:

- reverse cycle air-conditioning/heating
- fridge
- hairdryer
- TV
- wireless internet access (WiFi)
- Tea and coffee facilities
- complimentary toiletries
- iron and ironing board