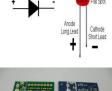

https://b.socrative.com/teacher/#import-quiz/12220700

Wood Video Quiz– Design & Technology- SOC-12253659 https://b.socrative.com/teacher/#import-quiz/12253659

5 Ways to tell the Polarity of an LED- SOC-45571703 https://b.socrative.com/teacher/#import-quiz/45571703

Ande (·) Cathode (·)

Basic Electronic Components 1- SOC-45768329

https://b.socrative.com/teacher/#import-quiz/45768329

6 Times Tables- SOC-17034735

https://b.socrative.com/teacher/#import-quiz/17034735

4 Band Resistors -1-Using Resistor Colour Code chart- Colours to Values