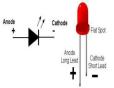

https://b.socrative.com/teacher/#import-quiz/12220700

Wood Video Quiz– Design & Technology- SOC-12253659 https://b.socrative.com/teacher/#import-quiz/12253659

5 Ways to tell the Polarity of an LED- SOC-45571703 https://b.socrative.com/teacher/#import-quiz/45571703

Ande (·) Cathode (·)

Basic Electronic Components 1- SOC-45768329

https://b.socrative.com/teacher/#import-quiz/45768329

6 Times Tables- SOC-17034735

https://b.socrative.com/teacher/#import-quiz/17034735

4 Band Resistors -1-Using Resistor Colour Code chart- Colours to Values