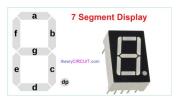

Coding a 7 Segment Display

SOC-47698893

https://b.socrative.com/teacher/#import-quiz/47698893