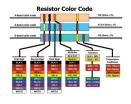

4 Band Resistor – 1 – Colour Wheel– Values to Colours SOC-16770791

https://b.socrative.com/teacher/#import-quiz/16770791

4 Band Resistor – 2 – Colour Wheel– Colours to Values SOC-16779905 https://b.socrative.com/teacher/#import-quiz/16779905

Ande (·) Cathode (·)

Basic Electronic Components 1- SOC-45768329

https://b.socrative.com/teacher/#import-quiz/45768329

6 Times Tables- SOC-17034735

https://b.socrative.com/teacher/#import-quiz/17034735

4 Band Resistors -1-Using Resistor Colour Code chart- Colours to Values

SOC-46368568

https://b.socrative.com/teacher/#import-quiz/46368568

4 Band Resistors –2-Using Resistor Colour Code chart- Values to Colours

SOC-46371483

https://b.socrative.com/teacher/#import-quiz/46371483